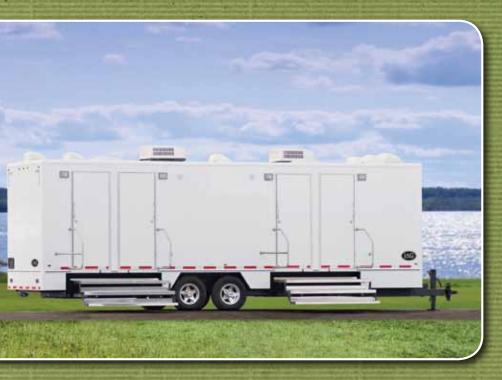

## Cottage RESTROOM TRAILER

Cottage Series mobile restrooms from JAG Mobile Solutions give you the opportunity to provide your customers with a fresh style not found anywhere else. These units are perfect for weddings, fundraisers and upscale parties where durability counts and style is a must.

The Cottage Series features distinctive wainscoting, crown molding, graffiti resistant walls, wood grain flooring, and individual stalls with 6-panel doors. JAG Mobile Solutions offers a pallet of neutral wall colors with white trim to create the clean and spacious feeling of the new Cottage Series.