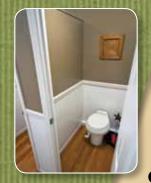

The Cottage Series features distinctive wainscoting, crown molding, graffiti resistant walls, wood grain flooring, and individual stalls with 6-panel doors. JAG Mobile Solutions offers a pallet of neutral wall colors with white trim to create the clean and spacious feeling of the new Cottage Series.

## **Cottage Interior Features**

- Linen Textured, Solid Wall Covering
- Wood Grain Flooring
- Waterproof White Trim & Wainscoting
- Stainless Sinks
- 6-Panel, Lever-Handled Stall Doors
- Solid Surface Sink Tops